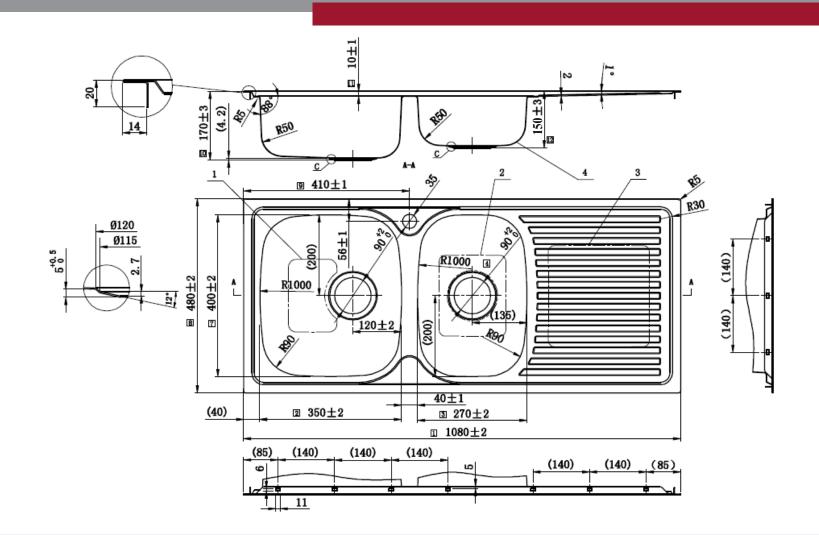

#### **OVERALL DIMENSIONS:**

1080 L x 480 W x 170mm D

WEIGHT:

7.6kg

### WARRANTY:

10 years

[ Depth 170

Disclaimer: All measurement are in millimetres and are solely for reference purposes. Colours have been reproduced with as much accuracy as possible. Any changes resulting from technical advance of design or colour may be made without prior notice. Tapware, accessories and appliances are for illustration purposes only. Further information on warranties is available at www.everhard.com.au