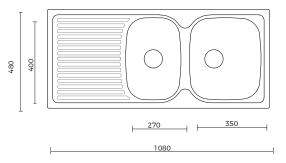

#### **OVERALL DIMENSIONS:**

1080 L x 480 W x 170mm D

WEIGHT:

7.6kg

### WARRANTY:

10 years

[ Depth 170

Disclaimer: All measurement are in millimetres and are solely for reference purposes. Colours have been reproduced with as much accuracy as possible. Any changes resulting from technical advance of design or colour may be made without prior notice. Tapware, accessories and appliances are for illustration purposes only. Further information on warranties is available at www.everhard.com.au