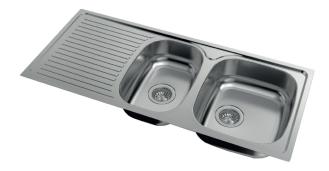

### EI TRADE 1080 RH 1.75 BOWL & DRAINER

#### FEATURES:

- / 18.5L and 11L bowl with one tap hole
- / 304 stainless steel bowl
- / 90mm stainless steel basket waste Also available in LH

#### **OVERALL DIMENSIONS:**

1080 L x 480 W x 170mm D

WEIGHT:

7.6kg