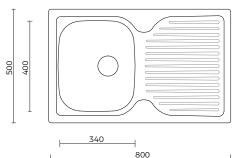

#### FEATURES:

- / 18L with one tap hole
- / 304 stainless steel bowl
- / 90mm stainless steel basket waste
- / Also available in RH

**OVERALL DIMENSIONS:** 

800 L x 500 W x 170mm D

WEIGHT: 4.2kg

WARRANTY:

10 years

[ Depth 170

Disclaimer: All measurement are in millimetres and are solely for reference purposes. Colours have been reproduced with as much accuracy as possible. Any changes resulting from technical advance of design or colour may be made without prior notice. Tapware, accessories and appliances are for illustration purposes only. Further information on warranties is available at www.everhard.com.au