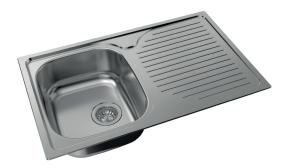

### **EI TRADE 800 LH SINGLE BOWL & DRAINER**

#### FEATURES:

- / 18L with one tap hole
- / 304 stainless steel bowl
- / 90mm stainless steel basket waste
- / Also available in RH

**OVERALL DIMENSIONS:** 

800 L x 500 W x 170mm D

WEIGHT: 4.2kg

WARRANTY: