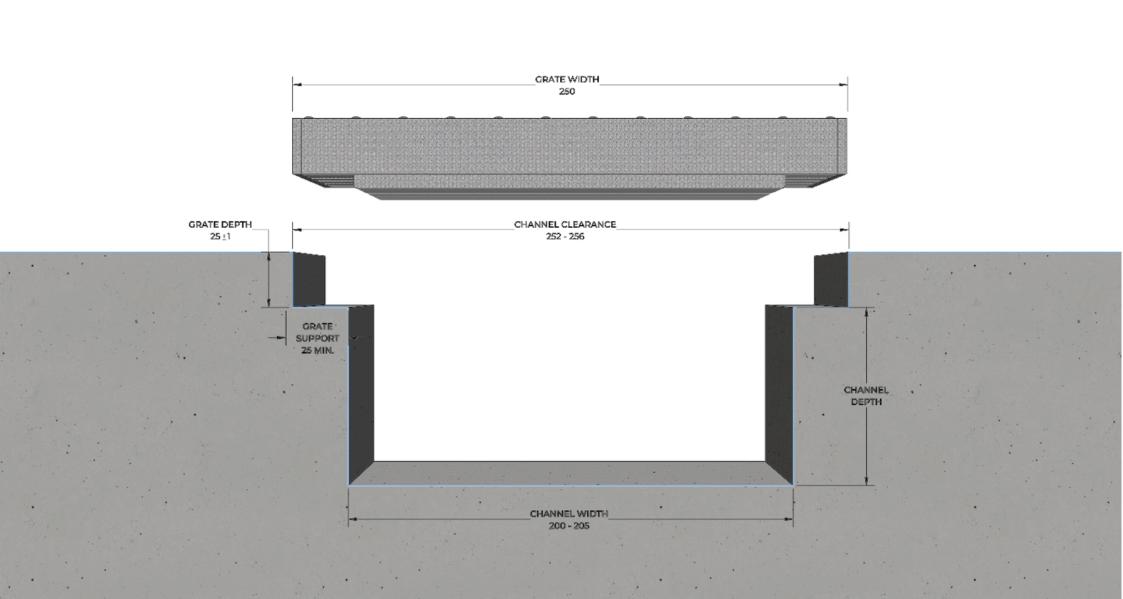

#### **Specifications**

| Description                                                 | Part Number                | Length (metre)                                                                                        | Width (mm)                 | Weight (kg)     |
|-------------------------------------------------------------|----------------------------|-------------------------------------------------------------------------------------------------------|----------------------------|-----------------|
| DuraDRAIN 200mm Galvanised Heel-proof Grate only            | 81672                      | lm                                                                                                    | 200mm                      | 13.29           |
| Class Rating                                                | Nominal Wheel Loading (kg) | Typical uses                                                                                          | Open Area (mm <sup>2</sup> | ) Open area (%) |
| <b>CLASS B</b> : Passenger Vehicle Light Commercial Vehicle | 2670kg                     | Areas (including driveways<br>& footpaths) accessible to<br>passenger & light<br>commercial vehicles. | 57,335                     | 23%             |