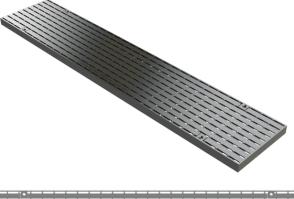

#### **DuraDRAIN Series 200 Heel-proof Grate**

DuraDRAIN is a heavy-duty commercial and residential drainage solution, suitable for carparks, driveways and commercial areas.

- Certified to AS 3996:2019
- Class B Load Rating
- Slip Resistance Rating: P5 (Wet Pendulum AS 4586)
- Bicycle Tyre Penetration Resistant
- Designed for Access and Mobility (AS 1428.2)
- Lightweight Only requires 1 person to install.
- Suitable for use with Everhard DuraDRAIN 200 channel and rails

#### **Specifications**

| Description                                                 | Part Number                | Length (metre)                                                                                        | Width (mm)                 | Weight (kg)     |
|-------------------------------------------------------------|----------------------------|-------------------------------------------------------------------------------------------------------|----------------------------|-----------------|
| DuraDRAIN 200mm Galvanised Heel-proof Grate only            | 81672                      | lm                                                                                                    | 200mm                      | 13.29           |
| Class Rating                                                | Nominal Wheel Loading (kg) | Typical uses                                                                                          | Open Area (mm <sup>2</sup> | ) Open area (%) |
| <b>CLASS B</b> : Passenger Vehicle Light Commercial Vehicle | 2670kg                     | Areas (including driveways<br>& footpaths) accessible to<br>passenger & light<br>commercial vehicles. | 57,335                     | 23%             |