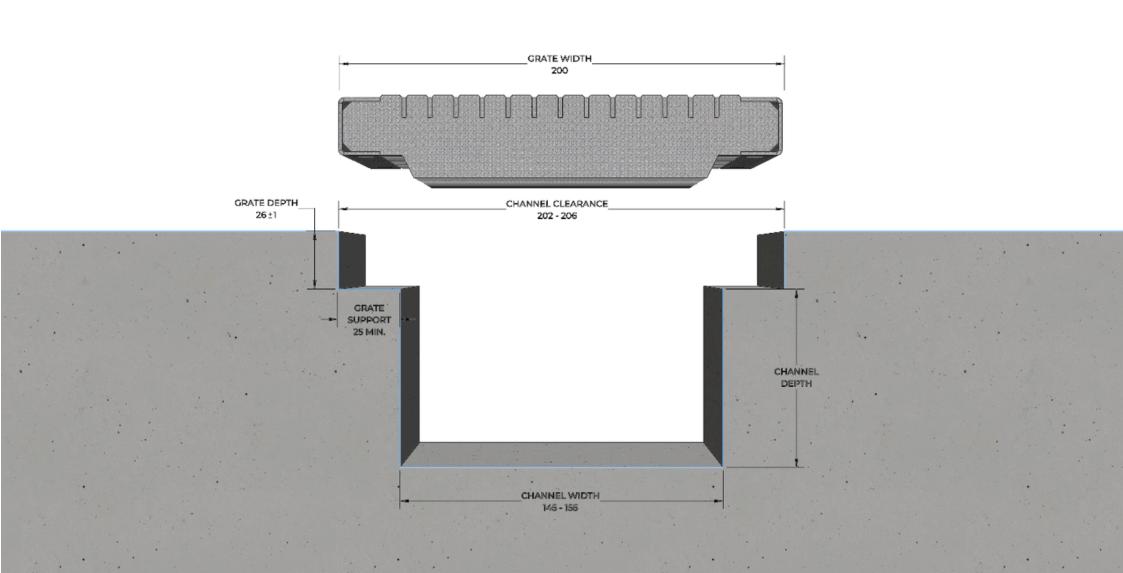

## **Specifications**

| Description                                                 | Part Number                | Length (metre)                                                                               | Width (mm)      | Weight (kg)   |
|-------------------------------------------------------------|----------------------------|----------------------------------------------------------------------------------------------|-----------------|---------------|
| DuraDRAIN 150mm Galvanised Steel Grate only                 | 81621                      | 1m                                                                                           | 150mm           | 6.71          |
| Class Rating                                                | Nominal Wheel Loading (kg) | Typical uses                                                                                 | Open Area (mm²) | Open area (%) |
| <b>CLASS B</b> : Passenger Vehicle Light Commercial Vehicle | 2670kg                     | Areas (including driveways & footpaths) accessible to passenger & light commercial vehicles. | 125,295         | 84%           |