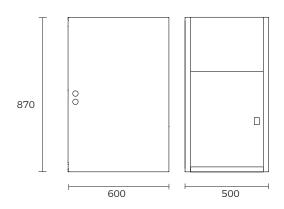

#### **OVERALL DIMENSIONS:**

500 W x 870 H x 600mm D

# EI TRADE COLLECTION

PRODUCT DRAWING