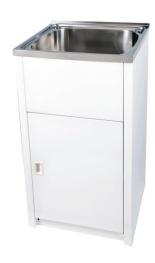

# **PRODUCT**

El Trade 40L Slim Laundry Unit

#### **EI TRADE 40L SLIM LAUNDRY UNIT**

#### **PRODUCT CODE:**

71X4010

#### **FEATURES:**

- Galvanised steel white powder coating
- 40L bowl with 2 x Ø42 tap holes
- 304 stainless steel bowl
- 50mm black rubber plug with chrome waste
- Single bypass
- Two washing machine hose holes on each side of cabinet with protective grommets
- Left or right hand opening door