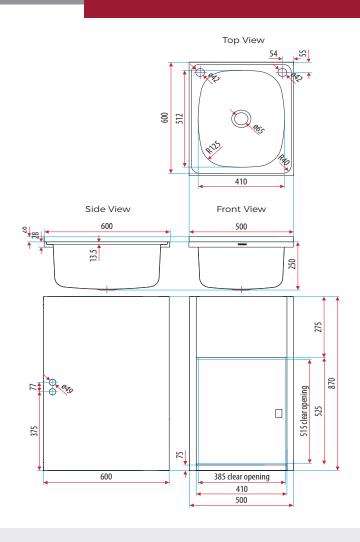

#### **OVERALL DIMENSIONS:**

500 W x 870 H x 600mm D

# EI TRADE COLLECTION

PRODUCT DRAWING