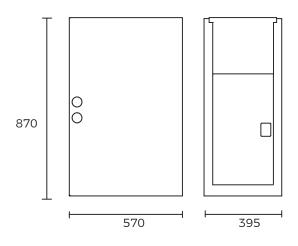

OVERALL DIMENSIONS:

395 W x 870 H x 570mm D

# SPEC PACK EI TRADE COLLECTION

**PRODUCT DRAWING** 

Interior Products

Drainage Solutions

Environmental

Civil & Commercial