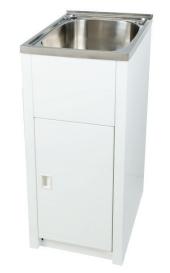

### **EI TRADE 30L MINI LAUNDRY UNIT**

#### FEATURES:

- / Galvanised steel white powder coating
- / 30L bowl with 2 x ø42 tap holes
- / 304 stainless steel bowl
- / Black rubber plug with chrome waste
- / Single bypass
- / Two washing machine hose holes on each side of cabinet with protextive grommets
- / Left or right hand opening door

OVERALL DIMENSIONS:

395 W x 870 H x 570mm D