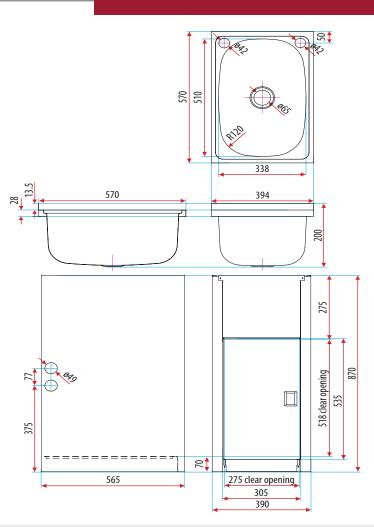

#### FEATURES:

- / Galvanised steel white powder coating
- / 30L bowl with 2 x ø42 tap holes
- / 304 stainless steel bowl
- / Black rubber plug with chrome waste
- / Single bypass
- / Two washing machine hose holes on each side of cabinet with protextive grommets
- / Left or right hand opening door

OVERALL DIMENSIONS:

395 W x 870 H x 570mm D

# SPEC PACK EI TRADE COLLECTION

**PRODUCT DRAWING** 

Interior Products

Drainage Solutions

Environmental

Civil & Commercial