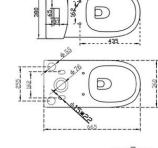

### Classic Back to wall, Box Rim Toilet, P-trap

#### **PRODUCT CODE:**

- 75C0010A Toilet Suite, Box Rim, Back to Wall
- 75C0010B Toilet Suite, Box Rim, Back to Wall, S-trap set out 80-150mm
- 75C0010C Toilet Suite, Box Rim, Back to Wall, S-trap set out 150-210mm

### FEATURES:

- Full vitreous China suite Boxed rim flush wall faced pan
- Soft closing & quick release seat
- Polypropylene seat and lid,
- Chrome dual flush button
- Universal inlet Bottom & Back options
- WELS 4 star rated, 4.6/3.1/3.4L
- S-trap set out, 80mm-150mm, 150mm-210mm available
- AS/NZS 2887:1993 Plastic waste fittings
- AS/NZS 1172:2014 Sanitary plumbing products Water closet pans
- AS/NZS 6400:2016 Water efficient products
- AS/NZS 1976:1992 Virtuous China used in sanitary appliances

#### **OVERALL DIMENSIONS:**

575 W x 865 H

WEIGHT: 59.5KG