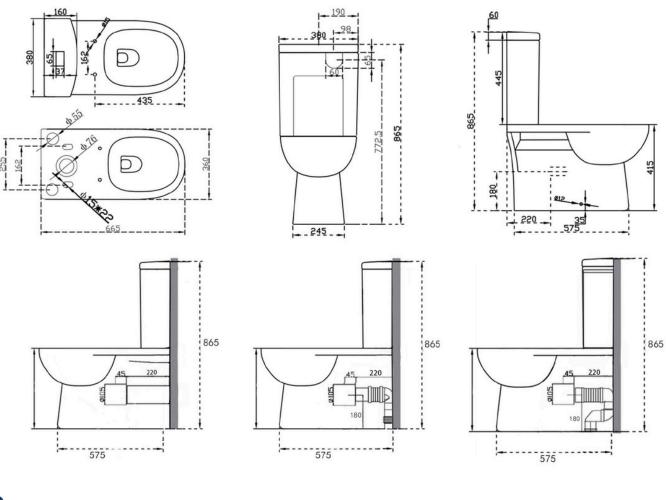

### Classic Back to wall, Box Rim Toilet, P-trap

#### **PRODUCT CODE:**

- 75C0010A Toilet Suite, Box Rim, Back to Wall
- 75C0010B Toilet Suite, Box Rim, Back to Wall, S-trap set out 80-150mm
- 75C0010C Toilet Suite, Box Rim, Back to Wall, S-trap set out 150-210mm

### FEATURES:

- Full vitreous China suite Boxed rim flush wall faced pan
- Soft closing & quick release seat
- Polypropylene seat and lid,
- Chrome dual flush button
- Universal inlet Bottom & Back options
- WELS 4 star rated, 4.6/3.1/3.4L
- S-trap set out, 80mm-150mm, 150mm-210mm available
- AS/NZS 2887:1993 Plastic waste fittings
- AS/NZS 1172:2014 Sanitary plumbing products Water closet pans
- AS/NZS 6400:2016 Water efficient products
- AS/NZS 1976:1992 Virtuous China used in sanitary appliances

#### **OVERALL DIMENSIONS:**

575 W x 865 H

WEIGHT: 59.5KG

# SPEC PACK BATHROOM COLLECTION

PRODUCT DRAWING

Interior Products Drainage Solutions

Environmental

Civil & Commercial