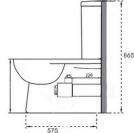

ap set out 80-150mm
- 75C0010C Toilet Suite, Box Rim, Back to Wall, S-trap set out 150-210mm

### FEATURES:

- Full vitreous China suite Boxed rim flush wall faced pan
- Soft closing & quick release seat
- Polypropylene seat and lid,
- Chrome dual flush button
- Universal inlet Bottom & Back options
- WELS 4 star rated, 4.6/3.1/3.4L
- S-trap set out, 80mm-150mm, 150mm-210mm available
- AS/NZS 2887:1993 Plastic waste fittings
- AS/NZS 1172:2014 Sanitary plumbing products Water closet pans
- AS/NZS 6400:2016 Water efficient products
- AS/NZS 1976:1992 Virtuous China used in sanitary appliances

#### **OVERALL DIMENSIONS:**

575 W x 865 H

WEIGHT: 59.5KG

#### WARRANTY:

5 years on vitreous china 1 year on fittings & seals 1 year on parts and labour





Interior Products



Environmental





Civil &

Commercial

# SPEC PACK BATHROOM COLLECTION



PRODUCT DRAWING





Interior Products Drainage Solutions

Environmental

Civil & Commercial