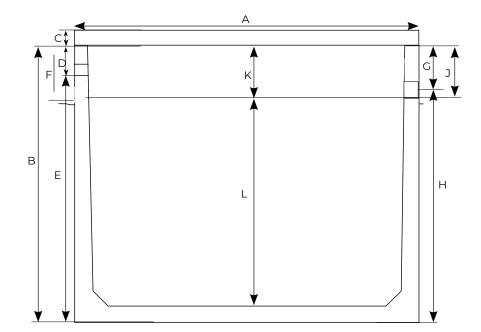

| Product<br>Code | Description                                     | Weight<br>(Kg) | Dimensions (mm) |      |    |                  |      |                  |                  |      |                  |     |      |
|-----------------|-------------------------------------------------|----------------|-----------------|------|----|------------------|------|------------------|------------------|------|------------------|-----|------|
|                 |                                                 |                | А               | В    | С  | D<br>(to centre) | Е    | F<br>(to invert) | G<br>(to centre) | Н    | J<br>(to invert) | K   | L    |
| 11010           | 1600L concrete septic tank complete             | 1520           | 1380            | 1900 | 75 | 355              | 1545 | 405              | 410              | 1490 | 460              | 460 | 1370 |
| 11028           | 3000L concrete septic tank complete             | 2570           | 1790            | 2040 | 75 | 355              | 1685 | 415              | 410              | 1630 | 460              | 460 | 1515 |
| 11029           | 3000L concrete septic tank c/w partition        | 2950           | 1790            | 2040 | 75 | 355              | 1685 | 415              | 410              | 1630 | 460              | 460 | 1515 |
| 11030           | 3900L concrete septic tank complete             | 2830           | 1925            | 2165 | 75 | 355              | 1810 | 405              | 410              | 1755 | 460              | 460 | 1640 |
| 11434           | 3900L concrete septic tank c/w partition        | 3340           | 1925            | 2165 | 75 | 355              | 1810 | 405              | 410              | 1755 | 460              | 460 | 1640 |
| 11192           | 6000L septic tank complete                      | 4040           | 2420            | 2040 | 90 | 345              | 1695 | 395              | 400              | 1640 | 450              | 450 | 1500 |
| 80049           | Xtra treat outlet filter to suit concrete tanks | 1              |                 |      |    |                  |      |                  |                  |      |                  |     |      |

Disclaimer: All measurements are in millimetres and are subject to change without any prior notice. It is advised for this product to be installed by a professional contractor to ensure installation is correct. Further information is available at www.everhard.com.au