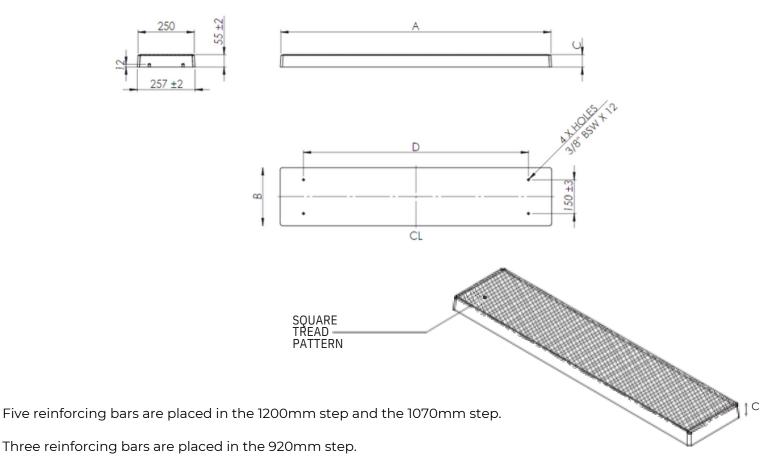

Reinforcing bars are 8mm deformed rods,

All step treads are supplied with 4 bolts. set screws should not be overtightened when fitting. Maximum Torque: 3Nm.

Slip Resistance: Wet Pendulum Class P5 (AS 4586)

| Product<br>Code | Description                   | Weight<br>(Kg) | Dimensions (mm) ± 2mm |     |    |      |
|-----------------|-------------------------------|----------------|-----------------------|-----|----|------|
|                 |                               |                | A                     | В   | C  | D    |
| 51600           | 920 mm Concrete<br>Step Tread | 28             | 920                   | 250 | 55 | 720  |
| 51640           | 1070mm Concrete<br>Step Tread | 33             | 1070                  | 250 | 55 | 870  |
| 51645           | 1200mm Concrete<br>Step Tread | 36             | 1200                  | 250 | 55 | 1000 |