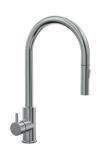

# **PRODUCT**

Excellence Gooseneck SS Mixer

#### **EXCELLENCE GOOSENECK SS MIXER**

#### **FEATURES:**

- / 304 Stainless steel with brushed finish
- / 360 degree swivel spout
- / Pull out function with two spray head pattern
- / Short pin stainless steel handle for easy use
- / WELS 5 star 5.5L min flow rate
- / Watermark AS/NZS 3178