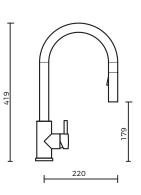

# SPEC PACK







# PRODUCT INFO | IMAGES | DRAWINGS

# **PRODUCT**

Excellence Gooseneck SS Mixer

# **EI CODE**

78E0001

### **BRAND**

Excellence





# TAPWARE COLLECTION







### **SPEC SHEET**

#### **EXCELLENCE GOOSENECK SS MIXER**

#### PRODUCT CODE:

78F0001

#### **FEATURES:**

- / 304 Stainless steel with brushed finish
- / 360 degree swivel spout
- / Pull out function with two spray head pattern
- / Short pin stainless steel handle for easy use
- / WELS 5 star 5.5L min flow rate
- / Watermark AS/NZS 3178

#### **OVERALL DIMENSIONS:**

220 W x 419mm H

#### **WARRANTY:**

Excellence Body - 15 years Excellence Cartridge - 5 years Aerator - 1 year Parts & Labor - 1 year





Disclaimer: All measurement are in millimetres and are solely for reference purposes. Colours have been reproduced with as much accuracy as possible. Any changes resulting from technical advance of design or colour may be made without prior notice. Tapware, accessories and appliances are for illustration purposes only. Further information on warranties is available at www.everhard.com.au





# **TAPWARE COLLECTION**

PRODUCT DRAWING