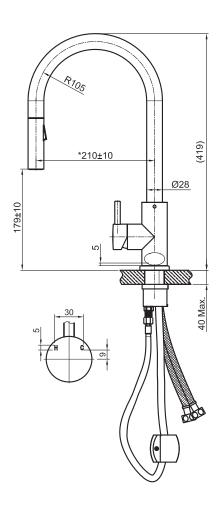

# **TAPWARE COLLECTION**

PRODUCT DRAWING

#### **OVERALL DIMENSIONS:**

220 W x 419mm H