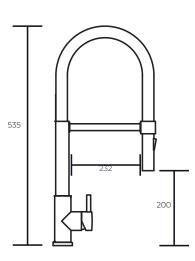

#### **OVERALL DIMENSIONS:**

232 W x 535mm H

#### **WARRANTY:**

15 years cartridge replacement 12 months on body

Disclaimer: All measurement are in millimetres and are solely for reference purposes. Colours have been reproduced with as much accuracy as possible. Any changes resulting from technical advance of design or colour may be made without prior notice. Tapware, accessories and appliances are for illustration purposes only. Further information on warranties is available at www.everhard.com.au