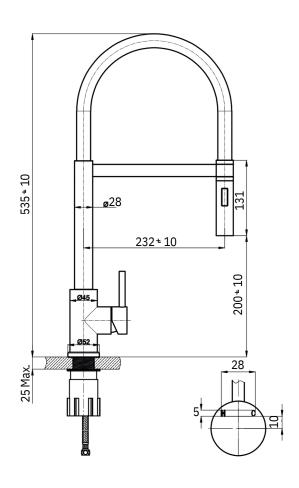

#### **OVERALL DIMENSIONS:**

232 W x 535mm H

#### **WARRANTY:**

15 years cartridge replacement 12 months on body

Disclaimer: All measurement are in millimetres and are solely for reference purposes. Colours have been reproduced with as much accuracy as possible. Any changes resulting from technical advance of design or colour may be made without prior notice. Tapware, accessories and appliances are for illustration purposes only. Further information on warranties is available at www.everhard.com.au

# SPEC PACK TAPWARE COLLECTION

PRODUCT DRAWING