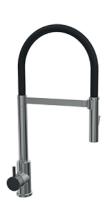

#### **EXCELLENCE FLEXIBLE HOSE SS MIXER**

**PRODUCT** 

**CODE:** 78E0000

#### **FEATURES:**

/304 Stainless steel with brushed finish

/360 degree swivel spout

/Two function spray head

/ Detachable hose with magnetic clip for easy removal and placement of hand piece

/WELS 5 star 6L/min flow rate

/Watermark AS/N7S 3178