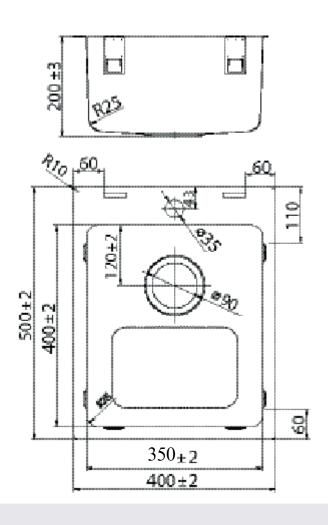

#### **OVERALL DIMENSIONS:**

400 L x 500 W x 200mm D

# SPEC PACK KITCHEN COLLECTION

PRODUCT DRAWING