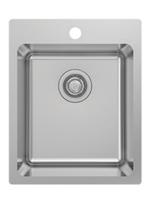

# SPEC PACK







## PRODUCT INFO | IMAGES | DRAWINGS

## **PRODUCT**

Nugleam Edge 1TH Single Bowl

## **EI CODE**

73N0004

## **BRAND**

Nugleam





# SPEC PACK KITCHEN COLLECTION







SPEC SHEET

### **NUGLEAM EDGE 1TH SINGLE BOWL**

### PRODUCT CODE:

73N0004

### **FEATURES:**

- / 304 Stainless Steel Bowl
- / 28L Capacity
- / 90mm basket waste
- / Top mount or Undermount Installation
- / R25 internal corners

#### **OVERALL DIMENSIONS:**

400 L x 500 W x 200mm D

#### WARRANTY:

25 years





Disclaimer: All measurement are in millimetres and are solely for reference purposes. Colours have been reproduced with as much accuracy as possible. Any changes resulting from technical advance of design or colour may be made without prior notice. Tapware, accessories and appliances are for illustration purposes only. Further information on warranties is available at www.everhard.com.au







# SPEC PACK KITCHEN COLLECTION







PRODUCT DRAWING