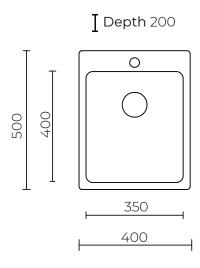

#### **OVERALL DIMENSIONS:**

400 L x 500 W x 200mm D

# SPEC PACK KITCHEN COLLECTION

PRODUCT DRAWING