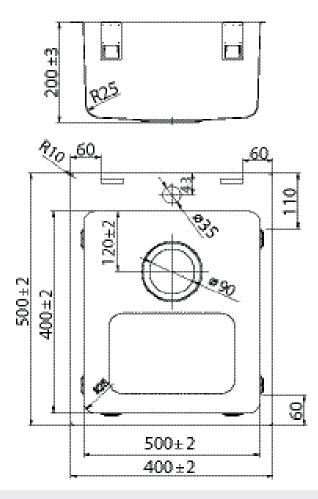

#### FEATURES:

- / 304 Stainless Steel Bowl
- / 28L Capacity
- / 90mm basket waste
- / Top mount or Undermount Installation
- / R25 internal corners

OVERALL DIMENSIONS:

400 L x 500 W x 200mm D

WARRANTY:

25 years

# SPEC PACK **KITCHEN COLLECTION**

PRODUCT DRAWING

Interior Products

Drainage Solutions

Environmental

Civil & Commercial