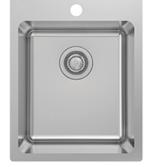

### NUGLEAM EDGE 1TH SINGLE BOWL

#### **PRODUCT CODE:**

73N0004

#### FEATURES:

- / 304 Stainless Steel Bowl
- / 28L Capacity
- / 90mm basket waste
- / Top mount or Undermount Installation
- / R25 internal corners

OVERALL DIMENSIONS:

400 L x 500 W x 200mm D

WARRANTY:

25 years