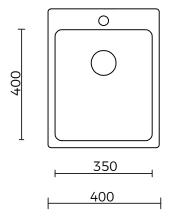

#### FEATURES:

- / 304 Stainless Steel Bowl
- / 28L Capacity
- / 90mm basket waste
- / Top mount or Undermount Installation
- / R25 internal corners

OVERALL DIMENSIONS:

400 L x 500 W x 200mm D

WARRANTY:

25 years

Disclaimer: All measurement are in millimetres and are solely for reference purposes. Colours have been reproduced with as much accuracy as possible. Any changes resulting from technical advance of design or colour may be made without prior notice. Tapware, accessories and appliances are for illustration purposes only. Further information on warranties is available at www.everhard.com.au