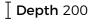

#### FEATURES:

- / 304 Stainless Steel Bowl
- / 28L Capacity
- / 90mm basket waste
- / Top mount or Undermount Installation
- / R25 internal corners

OVERALL DIMENSIONS:

400 L x 500 W x 200mm D

WARRANTY:

25 years