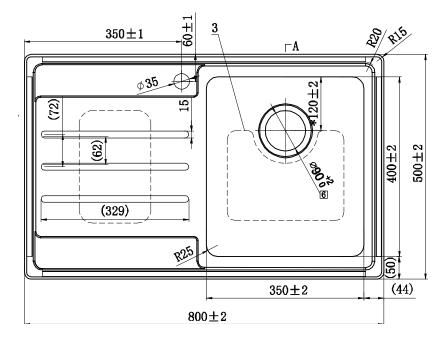

#### **FEATURES:**

- / 304 Stainless Steel Bowl
- / 28L Capacity
- / 90mm basket waste
- / Top mount Installation
- / R25 internal corners

#### **OVERALL DIMENSIONS:**

800 L x 500 W x 200mm D