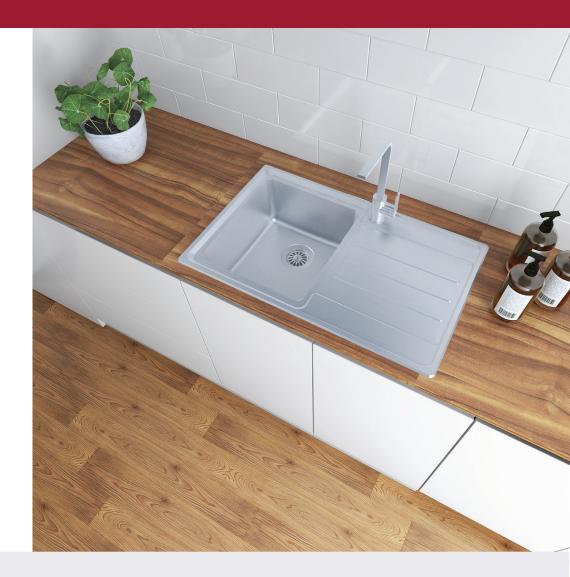

## **PRODUCT**

Nugleam Edge 800 1TH RH Bowl & Drainer

#### **NUGLEAM EDGE 800 1TH RH BOWL & DRAINER**

#### **FEATURES:**

- / 304 Stainless Steel Bowl
- / 28L Capacity
- / 90mm basket waste
- / Top mount Installation
- / R25 internal corners

#### **OVERALL DIMENSIONS:**

800 L x 500 W x 200mm D