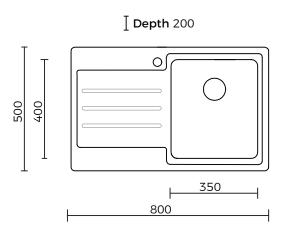

#### **OVERALL DIMENSIONS:**

800 L x 500 W x 200mm D

#### **FEATURES:**

- / 304 Stainless Steel Bowl
- / 28L Capacity
- / 90mm basket waste
- / Top mount Installation
- / R25 internal corners