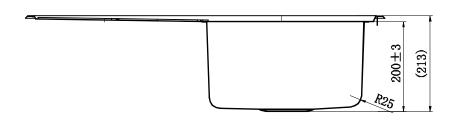

#### **FEATURES:**

- / 304 Stainless Steel Bowl
- / 28L Capacity
- / 90mm basket waste
- / Top mount Installation
- / R25 internal corners

#### **OVERALL DIMENSIONS:**

800 L x 500 W x 200mm D