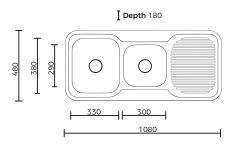

#### **OVERALL DIMENSIONS:**

1080 L x 480 W x 180mm D

# KITCHEN COLLECTION

A f ow Aus

PRODUCT DRAWING