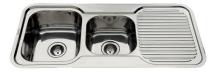

## **PRODUCT**

Classic Standard 1080 NTH 1.75 Bowl & Drainer

#### **CLASSIC STANDARD 1080 NTH 1.75 BOWL & DRAINER**

#### **FEATURES:**

/ 304 Stainless Steel Bowl

/ 22.57L & 15.66L Capacity

/ 90mm basket waste

/ Suitable for garbage disposal connection

#### **OVERALL DIMENSIONS:**

1080 L x 480 W x 180mm D