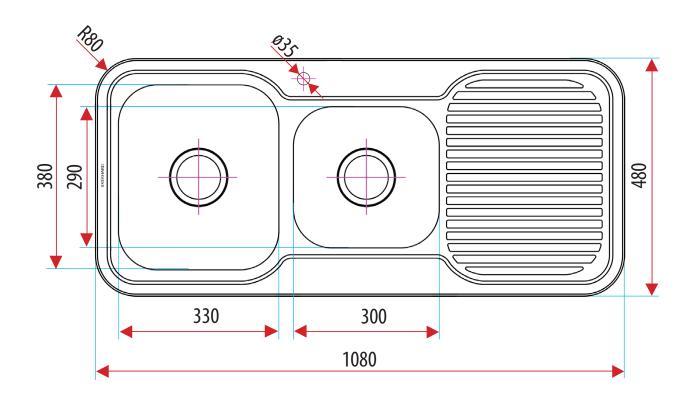

#### **OVERALL DIMENSIONS:**

1080 L x 480 W x 180mm D

# KITCHEN COLLECTION

A f ow Aus

PRODUCT DRAWING