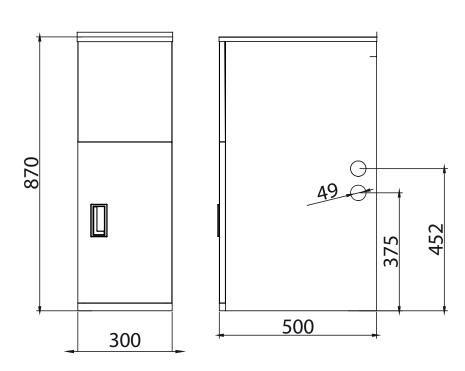

**OVERALL DIMENSIONS:** 300 W x 870 H x 500mm D

# SPEC PACK LAUNDRY COLLECTION

PRODUCT DRAWING