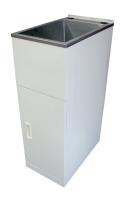

### **NUGLEAM 21L COMPACT LAUNDRY UNIT**

#### **FEATURES:**

- / 21L 304 brushed finish stainless steel
- 90mm brushed finish basket waste
- / Galvanised steel white powder coated unit
- / Left hand or right hand opening door
- Two washing machine hose holes on each side of the cabinet with protective grommets
- / Single flexible bypass kit included

**OVERALL DIMENSIONS:** 300 W x 870 H x 500mm D