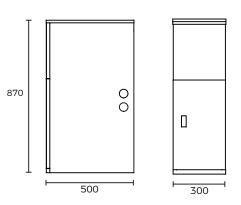

**OVERALL DIMENSIONS:** 300 W x 870 H x 500mm D

# SPEC PACK LAUNDRY COLLECTION

PRODUCT DRAWING