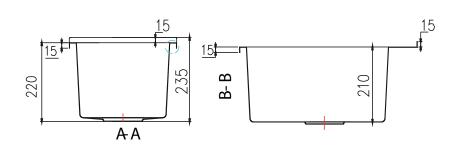

#### **FEATURES:**

- / 21L 304 brushed finish stainless steel
- 90mm brushed finish basket waste
- / Galvanised steel white powder coated unit
- / Left hand or right hand opening door
- Two washing machine hose holes on each side of the cabinet with protective grommets
- / Single flexible bypass kit included

# SPEC PACK LAUNDRY COLLECTION

PRODUCT DRAWING