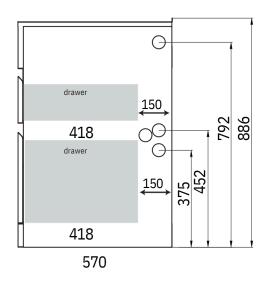

/Drawer load - top drawer is 10kg max, bottom drawer is 25kg max

/Pre-punched side entry holes to conceal washing machine drainage hose and taps

/All units include adjustable feet

**OVERALL DIMENSIONS:** 395 W x 870 H x 570mm D