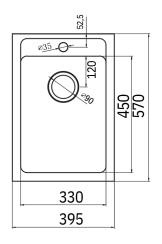

#### **FEATURES:**

/35L Bowl capacity with centre tap hole

/304 Stainless Steel Bowl with 25mm internal corner radius

/90mm Stainless Steel basket waste

/0.8mm Galvanised steel white powder coated unit

/Soft Closed Drawer Cabinet