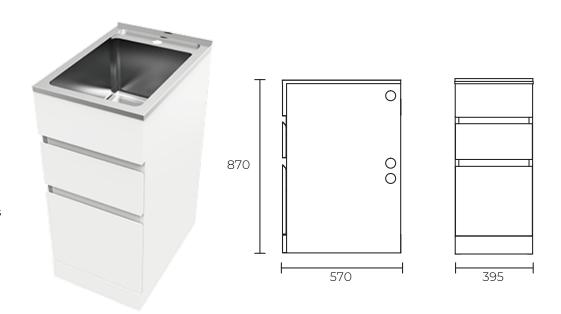

/Drawer load - top drawer is 10kg max, bottom drawer is 25kg max

/Pre-punched side entry holes to conceal washing machine drainage hose and taps

/All units include adjustable feet

**OVERALL DIMENSIONS:** 395 W x 870 H x 570mm D