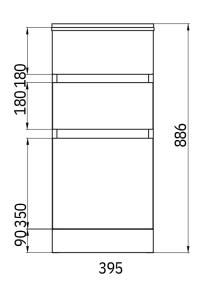

/Drawer load - top drawer is 10kg max, bottom drawer is 25kg max

/Pre-punched side entry holes to conceal washing machine drainage hose and taps

/All units include adjustable feet

**OVERALL DIMENSIONS:** 395 W x 870 H x 570mm D