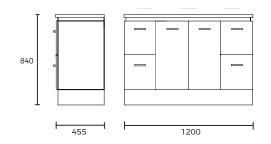

# SPEC PACK BATHROOM COLLECTION





### **CLASSIC 1200 RH THIN TOP VANITY**

#### **PRODUCT CODE:**

75460

#### FEATURES:

- / 15mm vitreous china tip with overflow, 1TH
- High gloss white cabinet made from moisture resistant E1 HMR board
- / Floor mounted only
- / Soft close doors with chrome handles
- / Adjustable shelf
- / 2 x LH drawers, 2 x RH drawers

#### **OVERALL DIMENSIONS:**

1200 W x 840 H x 455mm D

#### **PRODUCT VARIATIONS:**

75463 | Classic 1200 LH Thick Top Vanity\* \*This model has a height of 905mm

#### WARRANTY:

**5 year** replacement only 1 year replacement warranty on plug and waste





Disclaimer: All measurement are in millimetres and are solely for reference purposes. Colours have been reproduced with as much accuracy as possible. Any changes resulting from technical advance of design or colour may be made without prior notice. Tapware, accessories and appliances are for illustration purposes only. Further information on warranties is available at www.everhard.com.au



Interior Products Drainage Solutions

Environmental

Civil & Commercial

## SPEC PACK BATHROOM COLLECTION



**PRODUCT DRAWING** 





Interior Products Drainage Solutions

Environmental

Civil & Commercial