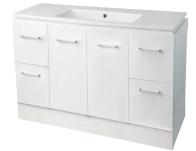

### **CLASSIC 1200 RH THIN TOP VANITY**

#### FEATURES:

- / 15mm vitreous china tip with overflow, 1TH
- High gloss white cabinet made from moisture resistant E1 HMR board
- / Floor mounted only
- / Soft close doors with chrome handles
- / Adjustable shelf
- / 2 x LH drawers, 2 x RH drawers

#### **OVERALL DIMENSIONS:**

1200 W x 840 H x 455mm D