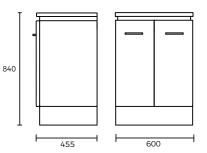

## SPEC PACK BATHROOM COLLECTION

SPEC SHEET

### **CLASSIC 600 THIN TOP VANITY**

#### **PRODUCT CODE:**

75450

### FEATURES:

- / 15mm vitreous china tip with overflow, 1TH
- High gloss white cabinet made from moisture resistant E1 HMR board
- / Floor mounted only
- / Soft close doors with chrome handles
- / Adjustable shelf

# -----



### **OVERALL DIMENSIONS:**

600 W x 840 H x 455mm D

### WARRANTY:

5 year replacement only 1 year replacement warranty on plug and waste

Disclaimer: All measurement are in millimetres and are solely for reference purposes. Colours have been reproduced with as much accuracy as possible. Any changes resulting from technical advance of design or colour may be made without prior notice. Tapware, accessories and appliances are for illustration purposes only. Further information on warranties is available at www.everhard.com.au



Interior Products Drainage Solutions

Environmental

Civil & Commercial



## SPEC PACK BATHROOM COLLECTION



**PRODUCT DRAWING** 





Interior Products

Drainage Solutions

Environmental

Civil & Commercial