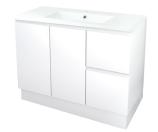

### **NUGLEAM 900 THIN TOP VANITY**

#### **PRODUCT CODE:**

77072

#### **FEATURES**:

- / 15mm vitreous china tip with overflow, 1TH
- High gloss white cabinet made from moisture resistant E1 HMR board
- / Can be wall mounted
- / Finger pull doors & soft close drawers
- / Adjustable shelf