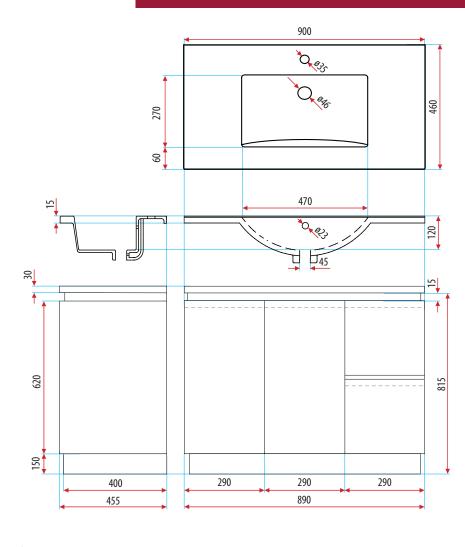

#### **OVERALL DIMENSIONS:**

900 W x 815 H x 455mm D

# SPEC PACK BATHROOM COLLECTION

PRODUCT DRAWING

Interior Products Drainage Solutions

Environmental

Civil & Commercial