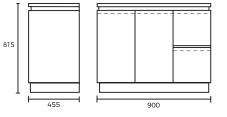

# SPEC PACK BATHROOM COLLECTION





### **NUGLEAM 900 THIN TOP VANITY**

#### **PRODUCT CODE:**

77072

#### **FEATURES**:

- / 15mm vitreous china tip with overflow, 1TH
- High gloss white cabinet made from moisture resistant E1 HMR board
- / Can be wall mounted
- / Finger pull doors & soft close drawers
- / Adjustable shelf

#### **OVERALL DIMENSIONS:**

900 W x 815 H x 455mm D

### WARRANTY:

5 year replacement only 1 year replacement warranty on plug and waste





Disclaimer: All measurement are in millimetres and are solely for reference purposes. Colours have been reproduced with as much accuracy as possible. Any changes resulting from technical advance of design or colour may be made without prior notice. Tapware, accessories and appliances are for illustration purposes only. Further information on warranties is available at www.everhard.com.au



Interior Products Drainage Solutions

Environmental

Civil & Commercial

# SPEC PACK BATHROOM COLLECTION



PRODUCT DRAWING





Interior Products Drainage Solutions

Environmental

Civil & Commercial