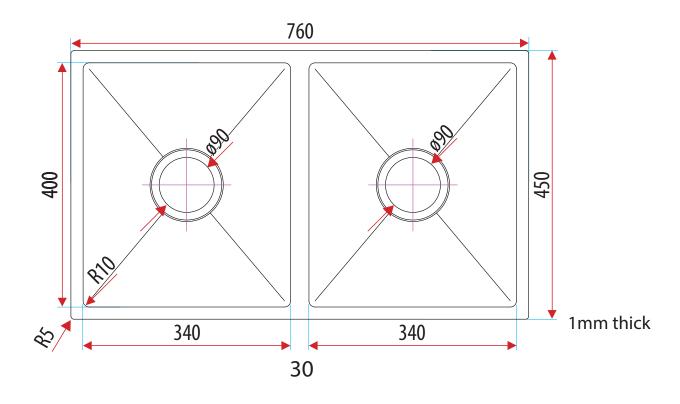

#### **OVERALL DIMENSIONS:**

760 L x 450 W x 200mm D

# KITCHEN COLLECTION

PRODUCT DRAWING