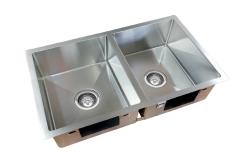

# **PRODUCT**

Excellence Squareline Double Bowl

# **EXCELLENCE SQUARELINE DOUBLE BOWL**

#### **PRODUCT CODE:**

73179

#### **FEATURES:**

- / 304 Stainless Steel bowl
- / 2 x 90mm basket waste
- / 2 x 27L capacity
- / Suitable for garbage disposal connection
- / Sink bench fixing clips
- / Undermount or top mount