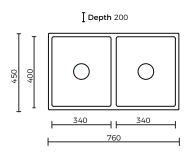

# SPEC PACK







# PRODUCT INFO | IMAGES | DRAWINGS

# **PRODUCT**

Excellence Squareline Double Bowl

# **EI CODE**

73179

### **BRAND**

Excellence





# **SPEC PACK**

# KITCHEN COLLECTION







**SPEC SHEET** 

# **EXCELLENCE SQUARELINE DOUBLE BOWL**

#### **PRODUCT CODE:**

73179

#### **FEATURES:**

- / 304 Stainless Steel bowl
- / 2 x 90mm basket waste
- / 2 x 27L capacity
- / Suitable for garbage disposal connection
- / Sink bench fixing clips
- / Undermount or top mount

#### **OVERALL DIMENSIONS:**

760 L x 450 W x 200mm D

#### **PRODUCT VARIATION:**

72172 | Excellence Squareline Double Bowl & Draining Tray

#### **WARRANTY:**

30 years

#### **ADDITIONAL EXTRAS:**

97942 - Excellence Squareline Acccessories Kit (cutting board and colander)

97899 - Draining Tray





Disclaimer: All measurement are in millimetres and are solely for reference purposes. Colours have been reproduced with as much accuracy as possible. Any changes resulting from technical advance of design or colour may be made without prior notice. Tapware, accessories and appliances are for illustration purposes only. Further information on warranties is available at www.everhard.com.au



Interior Products





# **SPEC PACK**

# KITCHEN COLLECTION





PRODUCT DRAWING