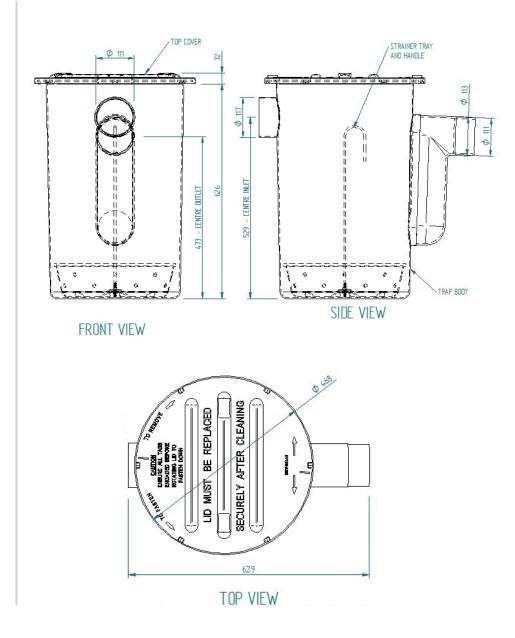

## EVERHARD ENVIRONMENTAL

SPEC SHEET

**Product Name:** 45L Domestic Grease Trap

**El Code:** 84010

**Dimensions:** 638 H x 468 diameter

**Weight:** 5kg approx

Material: PP

Additional Information:

Disclaimer: All measurements are in millimetres and are subject to change without any prior notice. It is advised for this product to be installed by a professional contractor to ensure installation is correct. Further information is available at www.everhard.com.au