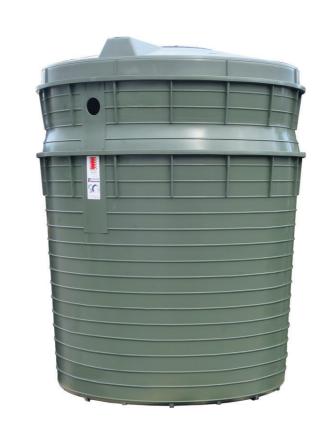

#### **Product Name:**

4000L Septic Tank

#### **Dimensions:**

2335 H x 1880 D

| Product<br>Code | Description                               | Weight<br>kg | A<br>Overall<br>Height |      | C<br>Tank Rim<br>to Invert<br>of Outlet | D<br>Under<br>Roof to<br>Invert of<br>Outlet | E<br>Maximum<br>Cover to<br>Inlet Pipe | F<br>Diameter<br>at Top | G<br>Maximum<br>Cover to<br>Outlet Pipe |
|-----------------|-------------------------------------------|--------------|------------------------|------|-----------------------------------------|----------------------------------------------|----------------------------------------|-------------------------|-----------------------------------------|
| 87210           | 4000L Septic<br>Tank with no<br>partition | 201          | 2335                   | 1845 | 225                                     | 475                                          | 325                                    | 1880                    | 375                                     |
| 87211           | 4000L Septic<br>Tank with<br>partition    | 210          | 2335                   | 1845 | 225                                     | 475                                          | 325                                    | 1880                    | 375                                     |