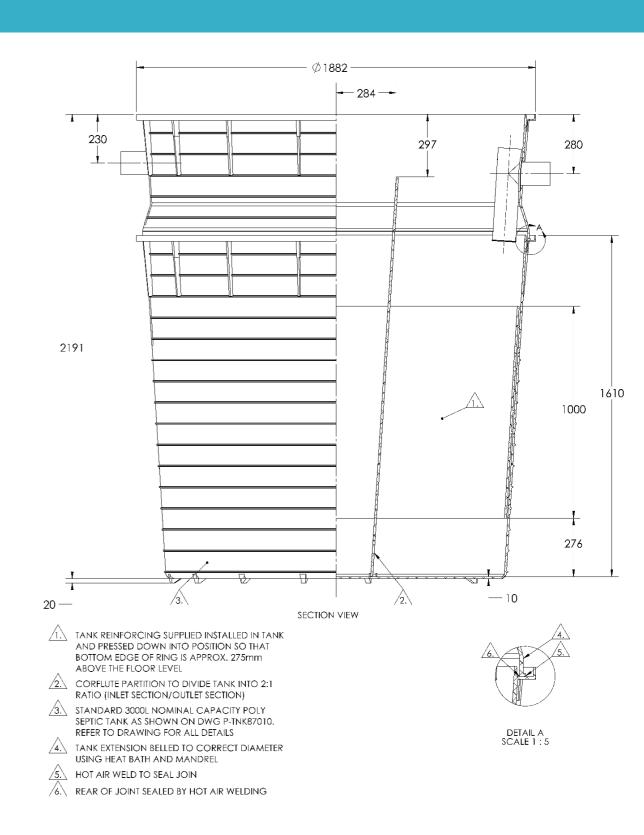

| Product<br>Code | Description                               | Weight<br>kg | A<br>Overall<br>Height |      | C<br>Tank Rim<br>to Invert<br>of Outlet | D<br>Under<br>Roof to<br>Invert of<br>Outlet | E<br>Maximum<br>Cover to<br>Inlet Pipe | F<br>Diameter<br>at Top | G<br>Maximum<br>Cover to<br>Outlet Pipe |
|-----------------|-------------------------------------------|--------------|------------------------|------|-----------------------------------------|----------------------------------------------|----------------------------------------|-------------------------|-----------------------------------------|
| 87210           | 4000L Septic<br>Tank with no<br>partition | 201          | 2335                   | 1845 | 225                                     | 475                                          | 325                                    | 1880                    | 375                                     |
| 87211           | 4000L Septic<br>Tank with<br>partition    | 210          | 2335                   | 1845 | 225                                     | 475                                          | 325                                    | 1880                    | 375                                     |

\*Drawing is without lid on top of septic tank