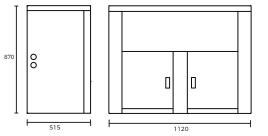

# SPEC PACK LAUNDRY COLLECTION



SPEC SHEET

## **CLASSIC 45L + 45L SS TWIN LAUNDRY UNIT**

### **PRODUCT CODE:**

71C4550

#### FEATURES:

- / 2 x 45L 304 stainless steel bowls
- / 50mm chrome plug & waste
- / Interior floor
- / Single bypass
- / Chrome plated blanking plug with nut
- Two washing machine hose holes on either side of cabinet with protective grommets

OVERALL DIMENSIONS: 1120 W x 870 H x 515mm D

### WARRANTY:

10 years - stainless steel 1 year replacement warranty on basket waste, hinges and rods





Disclaimer: All measurement are in millimetres and are solely for reference purposes. Colours have been reproduced with as much accuracy as possible. Any changes resulting from technical advance of design or colour may be made without prior notice. Tapware, accessories and appliances are for illustration purposes only. Further information on warranties is available at www.everhard.com.au



Interior Products Drainage Solutions

Environmental

Civil & Commercial

# SPEC PACK LAUNDRY COLLECTION









Interior Products Drainage Solutions

Environmental

Civil & Commercial