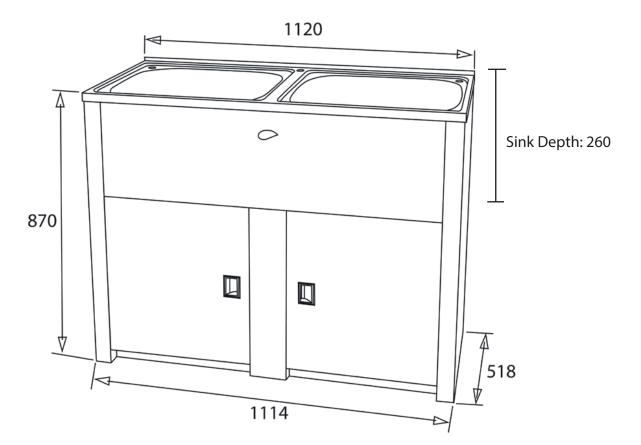

OVERALL DIMENSIONS: 1120 W x 870 H x 515mm D

#### FEATURES:

- / 2 x 45L 304 stainless steel bowls
- / 50mm chrome plug & waste
- / Interior floor
- / Single bypass
- / Chrome plated blanking plug with nut
- Two washing machine hose holes on either side of cabinet with protective grommets