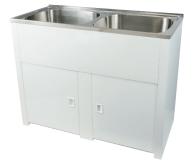

## **CLASSIC 45L + 45L SS TWIN LAUNDRY UNIT**

### **PRODUCT CODE:**

71C4550

#### FEATURES:

- / 2 x 45L 304 stainless steel bowls
- / 50mm chrome plug & waste
- / Interior floor
- / Single bypass
- / Chrome plated blanking plug with nut
- Two washing machine hose holes on either side of cabinet with protective grommets

OVERALL DIMENSIONS: 1120 W x 870 H x 515mm D