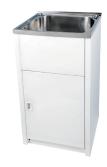

### **CLASSIC 45L SS SLIM LAUNDRY UNIT**

#### **PRODUCT CODE:**

71C4540

#### **FEATURES:**

- 45L 304 stainless steel bowl
- / Left or right hand opening applications
- / 50mm plug & waste
- / Interior floor
- / Single bypass
- / Chrome plated blanking plug with steel
- Two washing machine hose holes on either side of cabinet with protective grommets

#### **PRODUCT VARIATION:**

71C4540OFW | Classic 45L SS Slim Laundry Unit