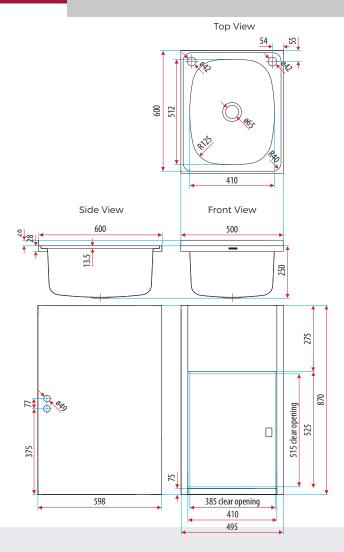

#### **OVERALL DIMENSIONS:**

500 W x 870 H x 600mm D

# LAUNDRY COLLECTION

PRODUCT DRAWING