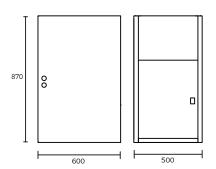

## **SPEC PACK**

## **LAUNDRY COLLECTION**







**SPEC SHEET** 

### **CLASSIC 45L SS SLIM LAUNDRY UNIT**

#### **PRODUCT CODE:**

71C4540

#### **FEATURES:**

- 45L 304 stainless steel bowl
- / Left or right hand opening applications
- / 50mm plug & waste
- / Interior floor
- / Single bypass
- / Chrome plated blanking plug with steel
- Two washing machine hose holes on either side of cabinet with protective grommets

#### **OVERALL DIMENSIONS:**

500 W x 870 H x 600mm D

#### **PRODUCT VARIATION:**

71C4540OFW | Classic 45L SS Slim Laundry Unit

#### **WARRANTY:**

10 years - stainless steel 1 year replacement warranty on basket waste, hinges and rods





Disclaimer: All measurement are in millimetres and are solely for reference purposes. Colours have been reproduced with as much accuracy as possible. Any changes resulting from technical advance of design or colour may b made without prior notice. Tapware, accessories and appliances are for illustration purposes only. Further information on warranties is available at www.everhard.com.au









## **SPEC PACK**





# LAUNDRY COLLECTION

PRODUCT DRAWING