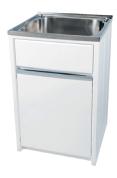

#### **CLASSIC 45L SP SUPREME LAUNDRY UNIT**

#### **PRODUCT CODE:**

71C4520A

#### **FEATURES:**

- 45L silk finish 304 Stainless Steel Bowl
- / Left or right hand opening applications
- / 50mm plug & waste
- / Australian made white polymer cabinet
- / Single bypass
- / Chrome plated blanking plug with steel
- / Pre-marked Ø48mm washing machine hose holes