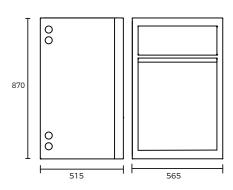

### SPEC PACK

## LAUNDRY COLLECTION







**SPEC SHEET** 

#### **CLASSIC 45L SP SUPREME LAUNDRY UNIT**

#### **PRODUCT CODE:**

71C4520A

#### **FEATURES:**

- 45L silk finish 304 Stainless Steel Bowl
- / Left or right hand opening applications
- / 50mm plug & waste
- / Australian made white polymer cabinet
- / Single bypass
- / Chrome plated blanking plug with steel
- / Pre-marked Ø48mm washing machine hose holes

#### **OVERALL DIMENSIONS:** 565 W x 870 H x 515mm D

#### **WARRANTY:**

10 years on stainless steel
1 year replacement warranty on basket waste, hinges
and rods





Disclaimer: All measurement are in millimetres and are solely for reference purposes. Colours have been reproduced with as much accuracy as possible. Any changes resulting from technical advance of design or colour may be made without prior notice. Tapware, accessories and appliances are for illustration purposes only. Further information on warranties is available at www.everhard.com.au



### SPEC PACK

# LAUNDRY COLLECTION







PRODUCT DRAWING