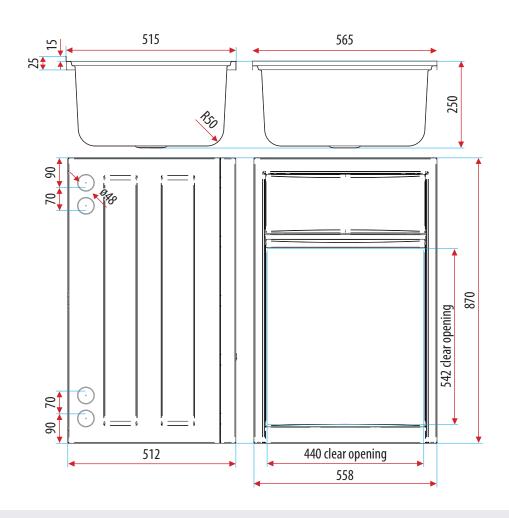

ons
- / 50mm plug & waste
- / Australian made white polymer cabinet
- / Single bypass
- / Chrome plated blanking plug with steel
- / Pre-marked Ø48mm washing machine hose holes

#### **OVERALL DIMENSIONS:** 565 W x 870 H x 515mm D

#### **WARRANTY:**

10 years on stainless steel
1 year replacement warranty on basket waste, hinges
and rods





Disclaimer: All measurement are in millimetres and are solely for reference purposes. Colours have been reproduced with as much accuracy as possible. Any changes resulting from technical advance of design or colour may be made without prior notice. Tapware, accessories and appliances are for illustration purposes only. Further information on warranties is available at www.everhard.com.au



### SPEC PACK

# LAUNDRY COLLECTION







PRODUCT DRAWING