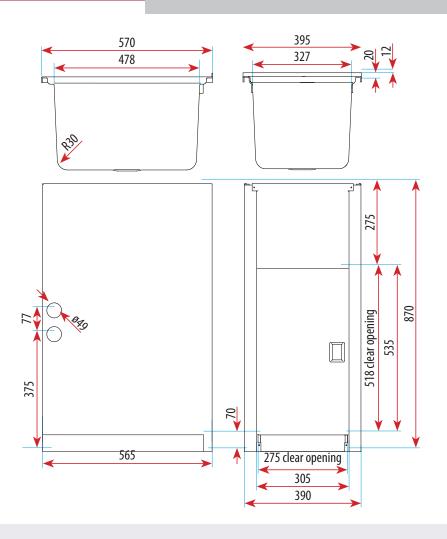

**OVERALL DIMENSIONS:** 395 W x 870 H x 570mm D

# LAUNDRY COLLECTION

PRODUCT DRAWING