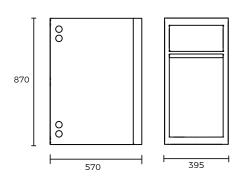

### **SPEC PACK**

## **LAUNDRY COLLECTION**







**SPEC SHEET** 

### **CLASSIC 30L PS LAUNDRY UNIT**

#### **PRODUCT CODE:**

71C3020

#### **FEATURES:**

- / 30L white polymer rectangle bowl
- / Left or right hand opening applications
- / 50mm plug & waste
- / Galvanised steel powder coated
- / Single bypass
- / Cabinet floor
- / Two washing machine hose holes on each side of the cabinet with protective grommets

**OVERALL DIMENSIONS:** 395 W x 870 H x 570mm D

#### WARRANTY:

10 years

1 year replacement warranty on basket waste, hinges and rods





Disclaimer: All measurement are in millimetres and are solely for reference purposes. Colours have been reproduced with as much accuracy as possible. Any changes resulting from technical advance of design or colour may be made without prior notice. Tapware, accessories and appliances are for illustration purposes only. Further information on warranties is available at www.everhard.com.au







## **SPEC PACK**





# LAUNDRY COLLECTION

PRODUCT DRAWING