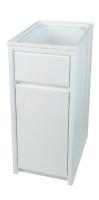

### **CLASSIC 30L PP LAUNDRY UNIT**

#### **PRODUCT CODE:**

71C3010

#### **FEATURES:**

- / 30L white polymer rectangle bowl
- / Left or right hand opening applications
- / 50mm plug & waste
- / 100% Australian Made
- / Single bypass
- / Cabinet floor
- Pre-marked washing machine hose holes on each side of the cabinet