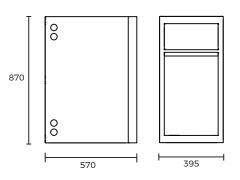

### **CLASSIC 30L PP LAUNDRY UNIT**

#### **FEATURES:**

- / 30L white polymer rectangle bowl
- / Left or right hand opening applications
- / 50mm plug & waste
- / 100% Australian Made
- / Single bypass
- / Cabinet floor
- Pre-marked washing machine hose holes on each side of the cabinet