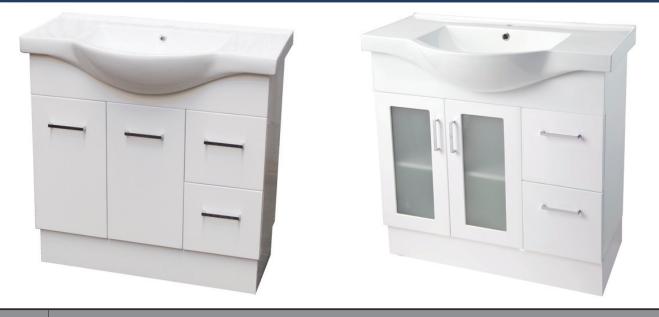

## BATHROOM COLLECTION

Virtue<sup>™</sup> 900mm Semi Recessed Top Vanity Cabinet

| CODE               | PRODUCT DESCRIPTION                                                                                   |
|--------------------|-------------------------------------------------------------------------------------------------------|
| 75312              | Virtue <sup>™</sup> 900mm Semi Recessed Vanity c/w Solid Doors and Right Hand Drawers                 |
| 75362              | Virtue <sup>™</sup> 900mm Semi Recessed Vanity c/w Solid Doors and Left Hand Drawers                  |
| 75316              | Virtue <sup>™</sup> 900mm Semi Recessed Vanity c/w Glass Doors and Right Hand Drawers                 |
| 75366              | Virtue <sup>™</sup> 900mm Semi Recessed Vanity c/w Glass Doors and Left Hand Drawers                  |
| Cabinet:           | MDF and particle board                                                                                |
| Colour:            | High gloss white finish - 2pac paint                                                                  |
| Doors:             | Two (solid or glass options)                                                                          |
| Draws:<br>Handles: | Two (left hand or right hand options)                                                                 |
| Top:               | Vitreous china                                                                                        |
| Colour:            | White                                                                                                 |
| Tap Hole:          | One tap only                                                                                          |
| Overflow:          | Yes                                                                                                   |
| Options:           | Plinth and 150mm chrome legs                                                                          |
| Wastes:            | included or can be wall mounted                                                                       |
| Warranty:          | Pop Up Waste (32/40mm) available<br>separately<br>5 Years on cabinet<br>2 Years on vitreous china top |